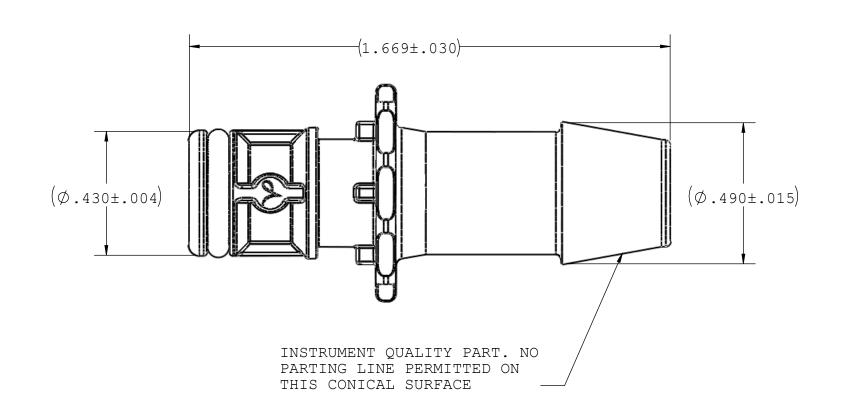

UNLESS OTHERWISE SPECIFIED DIMENSIONS ARE IN INCHES TOLERANCES ARE: VALUE PLASTICS, INC FRACTIONS DECIMAL ANGULAR

± .XX ±.01 ± 1°
.XXX ±.005
.XXXX ±.001 PART NUMBER: RQCM670 DESCRIPTION: RQC Series Male Open Flow Connector, 600 Series Barb, 3/8" (9.5 mm) ID Tubing DO NOT SCALE DRAWING DRAWN BY: SCALE: VER: DWG. NO. DATE: SIZE: Frank.Lombardi 1/22/2014 В NTS 1027983 Α MANAGER: Ravi Narayanan 1 OF 1 © 2013 VALUE PLASTICS, INC