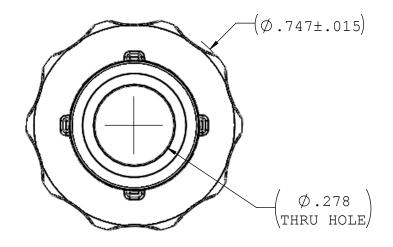

UNLESS OTHERWISE SPECIFIED DIMENSIONS ARE IN INCHES TOLERANCES ARE: VALUE PLASTICS, INC FRACTIONS DECIMAL ANGULAR

± .XX ±.01 ± 1°
.XXX ±.005
.XXXX ±.001 PART NUMBER: RQCM670 DESCRIPTION: RQC Series Male Open Flow Connector, 600 Series Barb, 3/8" (9.5 mm) ID Tubing DO NOT SCALE DRAWING DRAWN BY: SCALE: VER: DWG. NO. DATE: SIZE: Frank.Lombardi 1/22/2014 В NTS 1027983 Α MANAGER: Ravi Narayanan 1 OF 1 © 2013 VALUE PLASTICS, INC